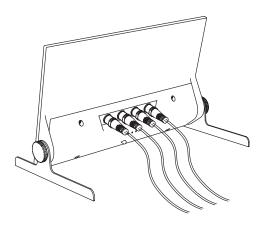

Charging time: 8-10h Working time: -with 4x2.2W Lamps: 26-28 Hours Lithium Battery: 4x2\*2200 mAh (replaceable) Battery level indicator Solar panel: - 16W monocrystaline

- tempered glass
- 2x4m cables, with IP68 connector