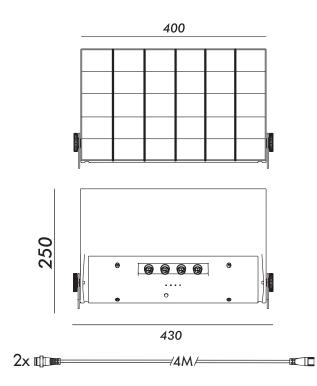

Charging time: 8-10h Working time: -with 4x2.2W Lamps: 26-28 Hours Lithium Battery: 4x2\*2200 mAh (replaceable) Battery level indicator Solar panel: - 16W monocrystaline

- tempered glass
- 2x4m cables, with IP68 connector

Inner box size: 32x 12.5 x 50 cm Master: 2 pieces Master size: 51.5 x 33.5 x 27 cm Net weight: 5.7 kg Gross weight: 8.5 kg