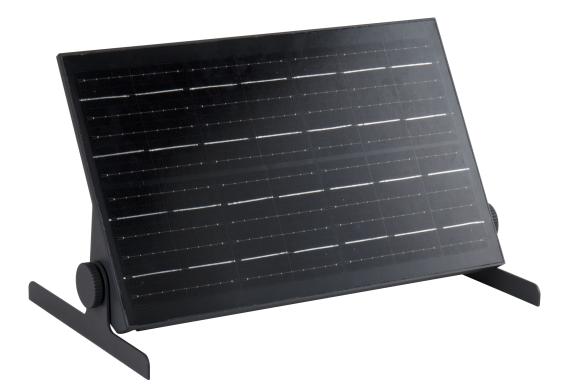

Charging time: 8-10h Working time: -with 4x2.2W Lamps: 26-28 Hours Lithium Battery: 4x2\*2200 mAh (replaceable) Battery level indicator Solar panel: - 16W monocrystaline

- tempered glass
- 2x4m cables, with IP68 connector