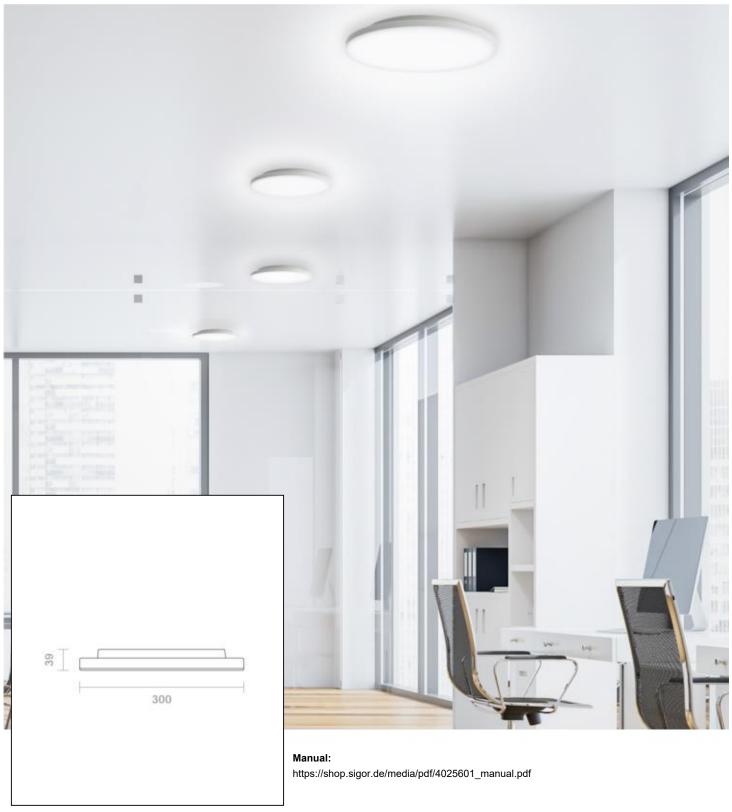

## Aufbauleuchte Shine 220mm weiß Ra90 Dim

Our 15W Shine 220mm has been designed in a timeless round design. It has a glare-free illumination, without the formation of shadows. For an indirect lighting component has been provided via the rear located translucent covers. Our ceiling light finds its field of application in the most different places. Due to its switchable luminous flux from 800lm to 900lm up to 1350lm and the adjustable light color between 3000K and 4000K, it cannot be surpassed in individualization. In addition, our Shine can be additionally controlled with a triac dimmer in any setting constellation. Due to its quick mounting set, the mounting takes only a short time, so our Shine is also very well suited as a project light. Especially important in the object: we offer 5 years warranty on the function and vouch for the high quality workmanship and durability of this luminaire. If you would like to know with which dimmers this product is compatible, please follow the link to the test results from our own workshop.