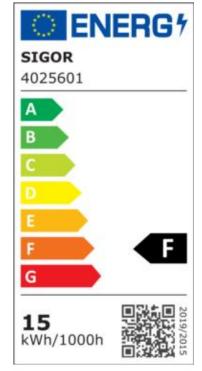

-10° - 40°C temperature range in operation

0.9 power factor 230 V AC voltage

50/60 Hz operating frequency

70 mA current

15 kWh/1000h energy consumption

warm-up time up to 60% of the full light output <0,5 s