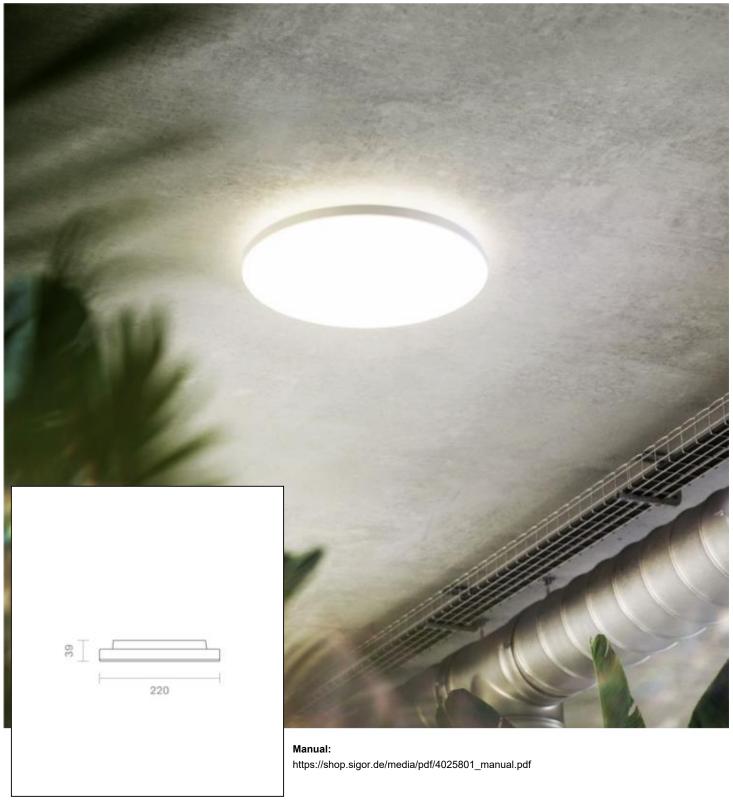

## Aufbauleuchte Shine 220mm weiß Ra90 DALI

Our 15 W Shine 220 mm has been designed in a timeless round design. It has a glare-free illumination, without the formation of shadows. For an indirect lighting component has been provided via the rear located translucent covers. Our ceiling light finds its field of application in the most different places. Due to its switchable luminous flux from 800 lm to 900 lm up to 1350 Im and the adjustable light color between 3000 K and 4000 K, it cannot be surpassed in individualization. In addition, our Shine can be additionally controlled with a triac dimmer in any setting constellation. Due to its quick mounting set, the mounting takes only a short time, so our Shine is also very well suited as a project light. Especially important in the object: we offer 5 years warranty on the function and vouch for the high quality workmanship and durability of this luminaire. If you would like to know with which dimmers this product is compatible, please follow the link to the test results from our own workshop.

## Dimmable

1.350 lm luminous flux [lm] 15,00 Watt rated power 3000/4000 K colour temperature Ra>90 colour rendering <5 sdcm colour consistency 120°

weiß Colour housing **IP20** type of protection

-10° - 40°C temperature range in operation

beam angle

0.9 power factor 230 V AC voltage

50/60 Hz operating frequency

70 mA current

15 kWh/1000h energy consumption

warm-up time up to 60% of the full light output <0,5 s

<0.5 s starting time

Ø 50.000 h nominal life time L70B50 rated life time L70/B50