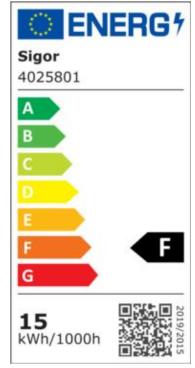

beam angle

0.9 power factor 230 V AC voltage

50/60 Hz operating frequency

70 mA current

15 kWh/1000h energy consumption

warm-up time up to 60% of the full light output <0,5 s

<0.5 s starting time

Ø 50.000 h nominal life time L70B50 rated life time L70/B50