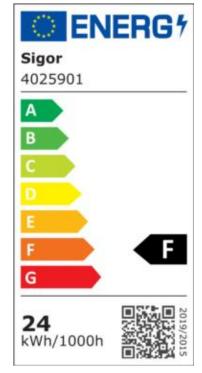

-10° - 40°C temperature range in operation

0.9 power factor 230 V AC voltage

50/60 Hz operating frequency

current 170 mA

24 kWh/1000h energy consumption

warm-up time up to 60% of the full light output <0,5 s