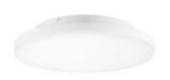

## Aufbauleuchte Shine 300mm weiß Ra90 DALI

Our 24 W Shine 300 mm has been designed in a timeless round design. It has a glare-free illumination, without the formation of shadows. For an indirect lighting component has been provided via the rear located translucent covers. Our ceiling light finds its field of application in the most different places. Due to its switchable luminous flux from 1.000 lm to 1.800 lm up to 2.300 lm and the adjustable light color between 3000 K and 4000 K, it cannot be surpassed in individualization. In addition, our Shine can be additionally controlled with a triac dimmer in any setting constellation. Due to its quick mounting set, the mounting takes only a short time, so our Shine is also very well suited as a project light. Especially important in the object: we offer 5 years warranty on the function and vouch for the high quality workmanship and durability of this luminaire. If you would like to know with which dimmers this product is compatible, please follow the link to the test results from our own workshop.