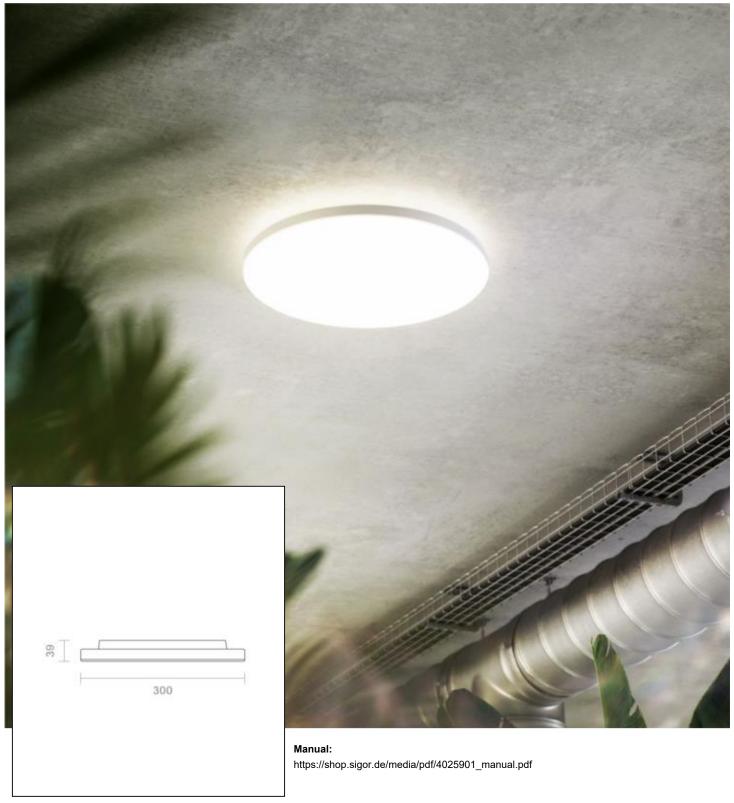

## Aufbauleuchte Shine 300mm weiß Ra90 DALI

Our 24 W Shine 300 mm has been designed in a timeless round design. It has a glare-free illumination, without the formation of shadows. For an indirect lighting component has been provided via the rear located translucent covers. Our ceiling light finds its field of application in the most different places. Due to its switchable luminous flux from 1.000 lm to 1.800 lm up to 2.300 lm and the adjustable light color between 3000 K and 4000 K, it cannot be surpassed in individualization. In addition, our Shine can be additionally controlled with a triac dimmer in any setting constellation. Due to its quick mounting set, the mounting takes only a short time, so our Shine is also very well suited as a project light. Especially important in the object: we offer 5 years warranty on the function and vouch for the high quality workmanship and durability of this luminaire. If you would like to know with which dimmers this product is compatible, please follow the link to the test results from our own workshop.

## Dimmable

2.300 lm luminous flux [lm] 24,00 Watt rated power 3000/4000 K colour temperature Ra>90 colour rendering <5 sdcm colour consistency 120° beam angle

weiß Colour housing **IP20** type of protection

-10° - 40°C temperature range in operation

0.9 power factor 230 V AC voltage

50/60 Hz operating frequency

current 170 mA

24 kWh/1000h energy consumption

warm-up time up to 60% of the full light output <0,5 s