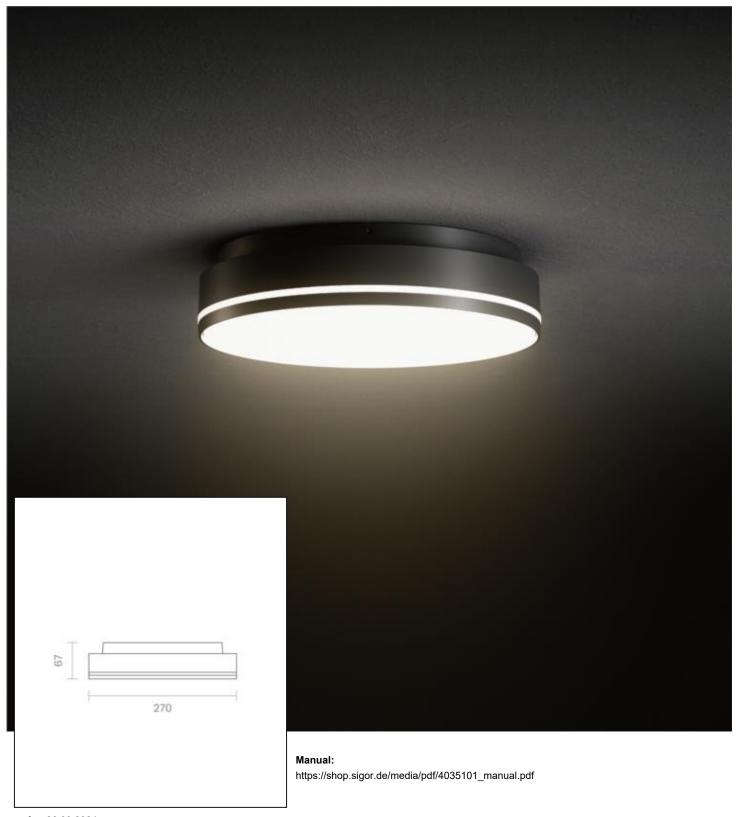

## Aufbauleuchte Split 270mm schwarz

2.500 lm luminous flux [lm]
24,00 Watt rated power
3000/4000 K colour temperature
colour rendering
colour consistency
110° beam angle

schwarz Colour housing IP54 type of protection

-10° - 40°C temperature range in operation

0.95 power factor voltage

50/60 Hz operating frequency

mA current

24 kWh/1000h energy consumption

<1.0 s warm-up time up to 60% of the full light output

<0.5 s starting time

Ø 30.000 h nominal life time L80B10 rated life time L70/B50

0.8 lumen maintenance factor at the end of the

Handelsregister HRB 19472

WEEE-Reg.-Nr.: DE 45242363

DE 814574569

USt-IdNr.:

Geschäftsführer:

Michael Perterer