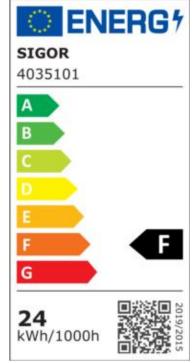

## Aufbauleuchte Split 270mm schwarz

2.500 lm luminous flux [lm]
24,00 Watt rated power
3000/4000 K colour temperature
colour rendering
colour consistency
110° beam angle

schwarz Colour housing IP54 type of protection

-10° - 40°C temperature range in operation

0.95 power factor voltage

50/60 Hz operating frequency

mA current

24 kWh/1000h energy consumption

<1.0 s warm-up time up to 60% of the full light output

<0.5 s starting time

Ø 30.000 h nominal life time L80B10 rated life time L70/B50

0.8 lumen maintenance factor at the end of the

Handelsregister HRB 19472

WEEE-Reg.-Nr.: DE 45242363

DE 814574569

USt-IdNr.:

Geschäftsführer:

Michael Perterer