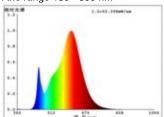

Robin Scheffel

nominal life

Spectral power distribution in the range 180 - 800 nm

as of: 26.03.2024

Page: 1