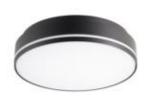

## Aufbauleuchte Split 270mm schwarz

2.500 lm luminous flux [lm]
24,00 Watt rated power
3000/4000 K colour temperature
colour rendering
colour consistency
110° beam angle

schwarz Colour housing IP54 type of protection