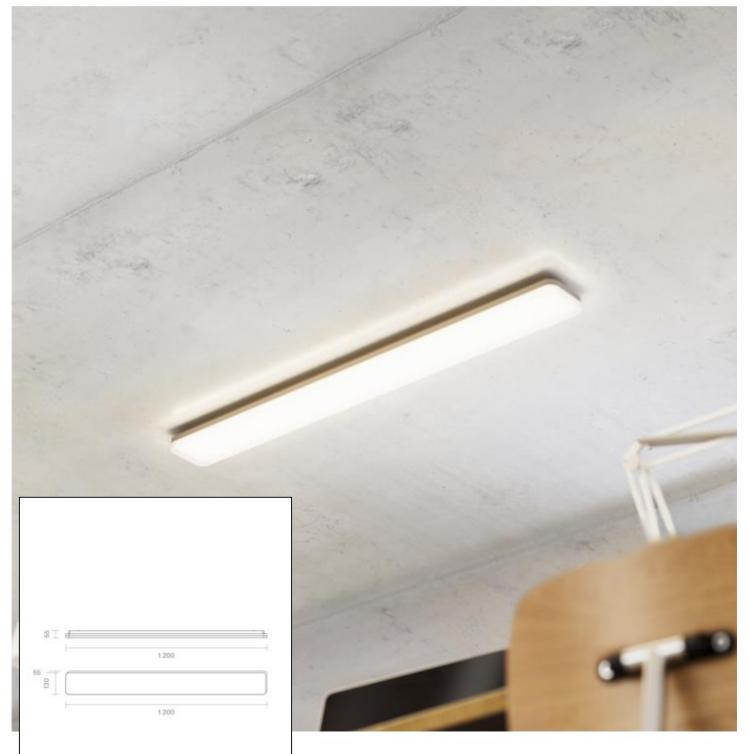

## Our 900mm Plank has been designed in a timeless rectangular design. It has a glare-free

Aufbauleuchte Plank 900mm silber Dim

illumination without any shadowing, even the side covers shine with it. If you want a flexible lighting design, our Plank will help you. ES, the light colour can be changed from 3,000K to 4,000K and the lumen package from 2,700lm to 3,500lm via DIP switch. Furthermore, it can be operated with a dimmer. Our ceiling luminaire is used in a wide variety of places. However, due to the IP54 rating, it is mainly used at the house or under the roof, for example as house entrance lighting. With our optional accessories, our Plank can be transformed into a pendant luminaire in no time at all. Thanks to its 2-part mounting system, fixing takes only a short time, making our Plank also very suitable as a project luminaire. Particularly important for projects: we offer a 5-year guarantee on the function and vouch for the high-guality workmanship and durability of this luminaire.