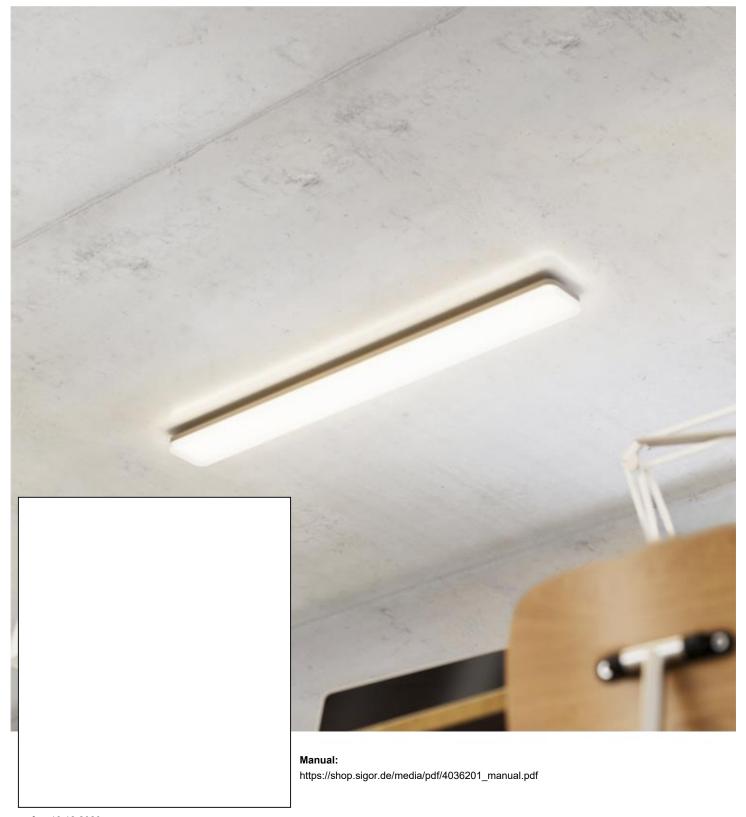

## Aufbauleuchte Plank 1500mm silber Dim

Our 1,500mm Plank has been designed in a timeless rectangular design. It has a glare-free illumination without any shadowing, even the side covers shine with it. If you want a flexible lighting design, our Plank will help you. ES, the light colour can be changed from 3,000K to 4,000K and the lumen package from 3,500lm to 5,800lm via DIP switch. Furthermore, it can be operated with a dimmer. Our ceiling luminaire can be used in a wide variety of places. However, due to the IP54 rating, it is mainly used at the house or under the roof, for example as house entrance lighting. With our optional accessories, our Plank can be transformed into a pendant luminaire in no time at all. Thus, the places of application are extremely versatile. Thanks to its 2 -part mounting system, fixing takes only a short time, making our Plank also very suitable as a project luminaire. Particularly important in the object: we offer a 5-year guarantee on the function and vouch for the high-quality workmanship and durability of this luminaire.