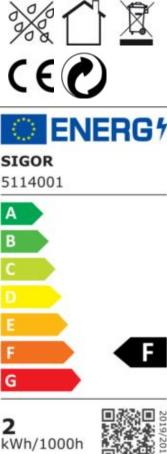

The many variants of the module in light color and beam angles allow a wide coverage of the various fields of application. The low power consumption of the LED is confirmed by the good energy efficiency class. The lumen package of our LUXAR GLAS MR11 can be compared with a 20W conventional MR11.

| 184 lm<br>2,30 Watt<br>20 Watt<br>2700 K<br>Ra>80<br>6 sdcm<br>36° | luminous flux [lm]<br>rated power<br>equivalent incandescent lighting<br>colour temperature<br>colour rendering<br>colour consistency<br>beam angle | Spectral power distribution<br>in the range 180 - 800 nm |
|--------------------------------------------------------------------|-----------------------------------------------------------------------------------------------------------------------------------------------------|----------------------------------------------------------|
| GU4<br>MR11<br>klar<br>35 mm<br>35 mm<br>IP20<br>-20° - 40°C       | base<br>outer bulb<br>type of glass<br>length<br>diameter<br>type of protection<br>temperature range in operation                                   |                                                          |
| 12 V AC<br>50/60 Hz<br>mA<br>3 kWh/1000h<br><0,5 s<br><0,5 s       | power factor<br>voltage<br>operating frequency<br>current<br>energy consumption<br>warm-up time up to 60% of the full light output<br>starting time | SIGOR<br>5114001                                         |
| Ø 15.000 h<br>L70B50<br>0.7                                        | nominal life time<br>rated life time L70/B50<br>lumen maintenance factor at the end of the<br>nominal life                                          | A<br>B<br>C                                              |