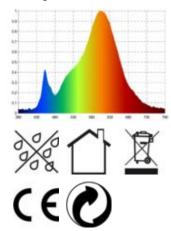

nominal life

Spectral power distribution in the range 180 - 800 nm

as of: 28.11.2022