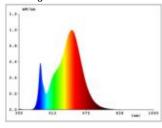

nominal life

Spectral power distribution in the range 180 - 800 nm

as of: 18.04.2024