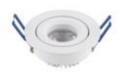

## Einbauleuchte ARGENT FLAT 82mm weiß

Our 7W **recessed downlight Argent Flat** is a swiveling downlight with compact dimensions. Its place of use is indoors in ceilings with shallow installation depth, where it can set the scene for any illuminated object with its excellent color rendering of RA=90. The ARGENT can be tilted up to 30° and has a visually appealing 36° lens. The downlight is the ideal companion for any refurbishment. The power is supplied via an external driver which is included in the delivery. Especially important in the object: we offer a 3-year warranty and vouch for the high-quality workmanship and durability. If you would like to know with which dimmers this product is