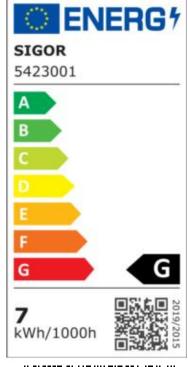

weiss Colour housing IP20 type of protection

-20° - 45°C temperature range in operation

0,92 power factor 230 V AC voltage

50/60 Hz operating frequency

39 mA current

7 kWh/1000h energy consumption

<1,0 s warm-up time up to 60% of the full light output