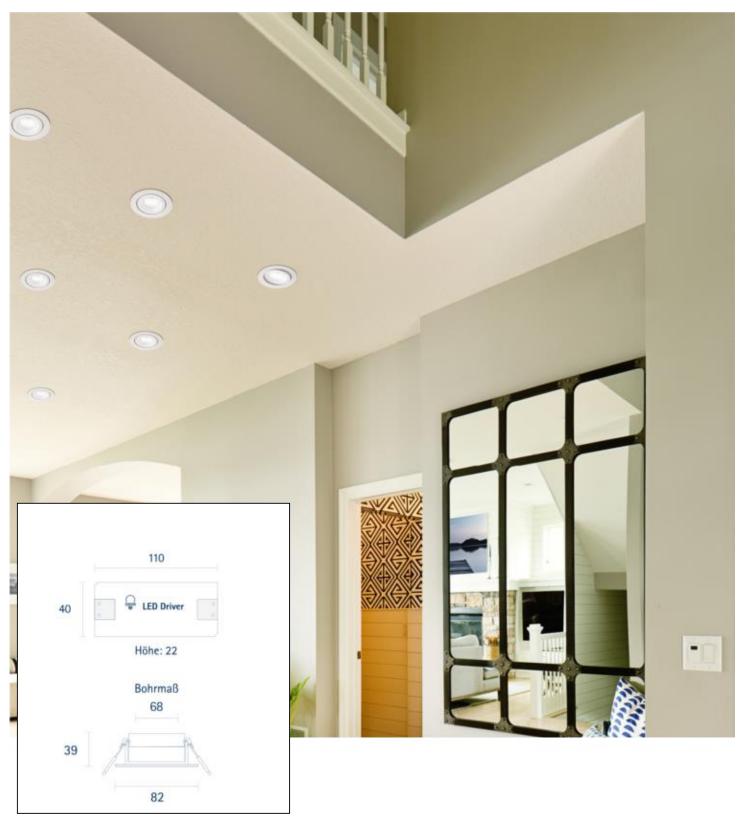

## Einbauleuchte ARGENT FLAT 82mm weiß

Our 7W **recessed downlight Argent Flat** is a swiveling downlight with compact dimensions. Its place of use is indoors in ceilings with shallow installation depth, where it can set the scene for any illuminated object with its excellent color rendering of RA=90. The ARGENT can be tilted up to 30° and has a visually appealing 36° lens. The downlight is the ideal companion for any refurbishment. The power is supplied via an external driver which is included in the delivery. Especially important in the object: we offer a 3-year warranty and vouch for the high-quality workmanship and durability. If you would like to know with which dimmers this product is