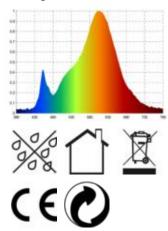

Robin Scheffel

USt-IdNr.:

nominal life

Spectral power distribution in the range 180 - 800 nm

as of: 28.03.2024