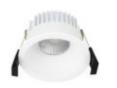

## Einbauleuchte 68 Diled Low Glare 6W 380lm 2700K

Our 6W **Downlights 68 Diled Low Glare** are characterized by a compact design with an ultraflat installation depth of 49mm and direct connection to 230 V. Visually, they are almost indistinguishable from a halogen lamp. Thanks to the radiation via the reflector, the light is completely glare-free.

The recessed downlight has a brilliant light color of 2,700K and lets everything shine in a beautiful light. In a white die-cast housing, our Diled sets its accents. The recessed luminaire is equipped with the latest LED technology and is therefore highly dimmer-compatible. Power is supplied via an integrated driver.