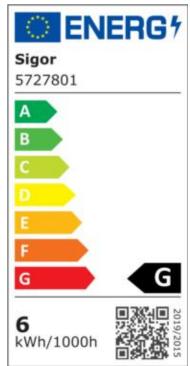

## Datasheet 5727801

-20° - 40°C temperature range in operation

0.9 power factor 230 V AC voltage

50/60 Hz operating frequency

28 mA current

6 kWh/1000h energy consumption

<1.0 s warm-up time up to 60% of the full light output