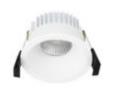

## Einbauleuchte 68 Diled Low Glare 6W 380lm 3000K

Our 6W **Downlights 68 Diled Low Glare** are characterized by a compact design with an ultraflat installation depth of 49mm and direct connection to 230 V. Visually, they are almost indistinguishable from a halogen lamp. Thanks to the radiation via the reflector, the light is completely glare-free.