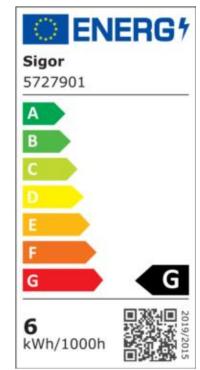

-20° - 40°C temperature range in operation

0.9 power factor 230 V AC voltage

50/60 Hz operating frequency

28 mA current

6 kWh/1000h energy consumption

<1.0 s warm-up time up to 60% of the full light output