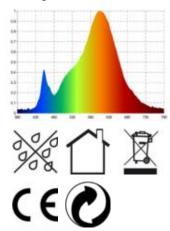

USt-IdNr.:

nominal life

Spectral power distribution in the range 180 - 800 nm

Geschäftsführer:

Michael Perterer

Robin Scheffel

DE 814574569

WEEE-Reg.-Nr.: DE 45242363