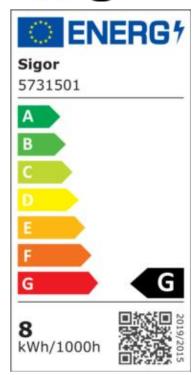

20 mA current

8 kWh/1000h energy consumption

warm-up time up to 60% of the full light output <1,0 s

<0.5 s starting time

Ø 40.000 h nominal life time L70B50 rated life time L70/B50

lumen maintenance factor at the end of the 0.7