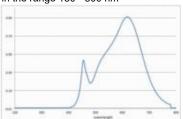

Recommended dimmer: www.sigor.de/dimmerliste

230 lm luminous flux [lm] 4,00 Watt rated power

35 Watt equivalent incandescent lighting

3000 K colour temperature Ra>90 colour rendering <6 sdcm colour consistency