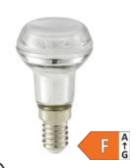

## 1,5W R39 LUXAR Glas E14 110Im 2700K 36°

Our 1.5W Filament reflector lamp is by your classic look the optimal replacement for traditional reflector lamps. It is equipped with the latest LED technology and thus has a high dimmer compatibility. With a beam angle of 36 ° illuminates the R39 where light is needed.

110 lm luminous flux [lm] 1,50 Watt rated power

25 Watt equivalent incandescent lighting

2700 K colour temperature Ra>80 colour rendering <5 sdcm colour consistency

36° beam angle

F14 base R39 outer bulb klar type of glass 70 mm length 39 mm diameter