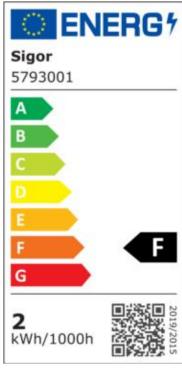

The low power consumption of the filament is confirmed by the good energy efficiency class. The illuminant has a frosted plastic cover for shadow-free illumination. The lumen package of our Filament can be compared with a 25W conventional incandescent lamp.

IP20 type of protection

-20° - 40°C temperature range in operation

power factor 0.45 230 V AC voltage

50/60 Hz operating frequency

12 mA current

2 kWh/1000h energy consumption

warm-up time up to 60% of the full light output <0,2 s