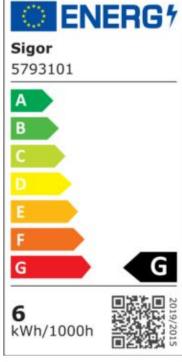

-20° - 40°C temperature range in operation

power factor 0.7 230 V AC voltage

50/60 Hz operating frequency

32 mA current

6 kWh/1000h energy consumption

warm-up time up to 60% of the full light output <0,2 s