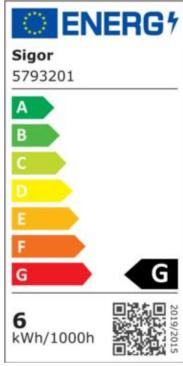

IP20 type of protection

-20° - 40°C temperature range in operation

power factor 0.7 230 V AC voltage

50/60 Hz operating frequency

32 mA current

6 kWh/1000h energy consumption

warm-up time up to 60% of the full light output <0.2 s