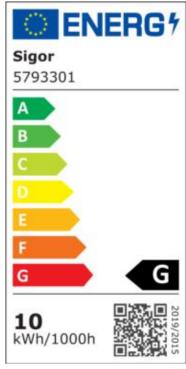

IP20 type of protection

-20° - 40°C temperature range in operation

power factor 0.7 230 V AC voltage

50/60 Hz operating frequency

46.3 mA current

10 kWh/1000h energy consumption

warm-up time up to 60% of the full light output <0.2 s