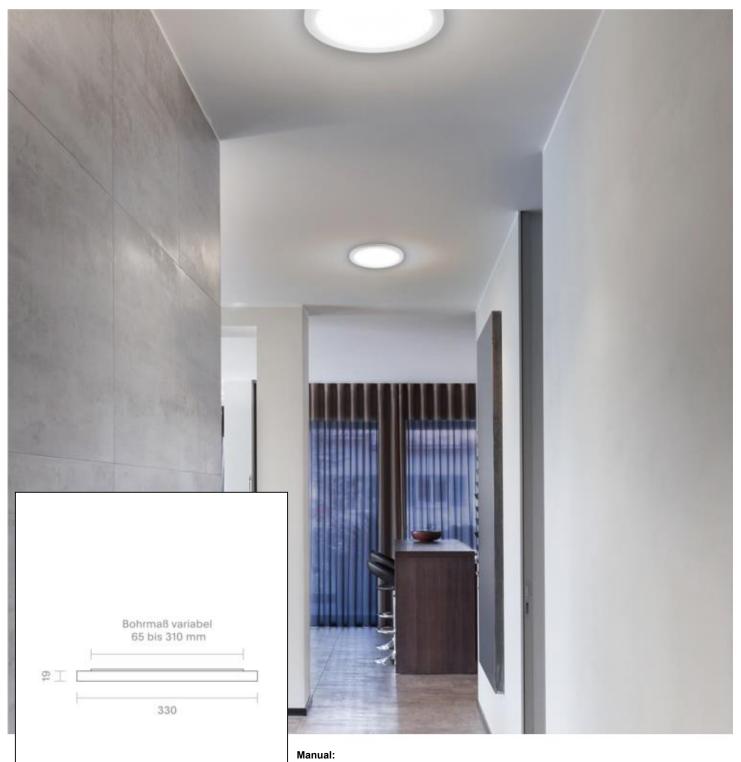

## Aufbauleuchte FLED Downlight 330mm weiss

Our 30W FLED Downlight is a low-cost refurbishment luminaire with variable mounting system. It allows mounting as a surface mounted luminaire or recessed luminaire in existing drill holes (65 - 310mm) by an adjustable spring mounting. The color temperature can be adjusted from 3,000K to 4,000K and 5,000K by a DIP switch. In doing so, the lumen package changes to 3,100lm. With their high anti-glare standards according to the DIN EN 12464-1 regulation, they are suitable for use in schools, offices and other VDU workplaces. The high color rendering index of RA>90 guarantees color rendering that is almost similar to daylight. The downlight is equipped with the latest LED technology thus ensures a flicker-free light image Particularly important in the object: we offer a 3-year warranty and vouch for the high quality workmanship and durability. Their simple design is underlined by a mounting height of only 19mm. The new EASY-SNAP SYSTEM is used for magnetic attachment additional decorative ring. The power supply is integrated into the housing.

| 3.100 lm                    | luminous flux [lm]                                                                                         |
|-----------------------------|------------------------------------------------------------------------------------------------------------|
| 30,00 Watt                  | rated power                                                                                                |
| 3000-5000 K                 | colour temperature                                                                                         |
| Ra>90                       | colour rendering                                                                                           |
| <6 sdcm                     | colour consistency                                                                                         |
| 120°                        | beam angle                                                                                                 |
| weiss                       | Colour housing                                                                                             |
| IP20                        | type of protection                                                                                         |
| -20° - 40°C                 | temperature range in operation                                                                             |
| 0.9                         | power factor                                                                                               |
| 230 V AC                    | voltage                                                                                                    |
| 50/60 Hz                    | operating frequency                                                                                        |
| 130 mA                      | current                                                                                                    |
| 30 kWh/1000h                | energy consumption                                                                                         |
| <1.0 s                      | warm-up time up to 60% of the full light output                                                            |
| <0.5 s                      | starting time                                                                                              |
| Ø 25.000 h<br>L70B50<br>0.7 | nominal life time<br>rated life time L70/B50<br>lumen maintenance factor at the end of the<br>nominal life |