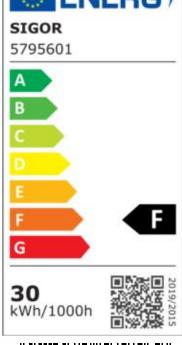

| 3.100 lm                    | luminous flux [lm]                                                                                         |
|-----------------------------|------------------------------------------------------------------------------------------------------------|
| 30,00 Watt                  | rated power                                                                                                |
| 3000-5000 K                 | colour temperature                                                                                         |
| Ra>90                       | colour rendering                                                                                           |
| <6 sdcm                     | colour consistency                                                                                         |
| 120°                        | beam angle                                                                                                 |
| weiss                       | Colour housing                                                                                             |
| IP20                        | type of protection                                                                                         |
| -20° - 40°C                 | temperature range in operation                                                                             |
| 0.9                         | power factor                                                                                               |
| 230 V AC                    | voltage                                                                                                    |
| 50/60 Hz                    | operating frequency                                                                                        |
| 130 mA                      | current                                                                                                    |
| 30 kWh/1000h                | energy consumption                                                                                         |
| <1.0 s                      | warm-up time up to 60% of the full light output                                                            |
| <0.5 s                      | starting time                                                                                              |
| Ø 25.000 h<br>L70B50<br>0.7 | nominal life time<br>rated life time L70/B50<br>lumen maintenance factor at the end of the<br>nominal life |