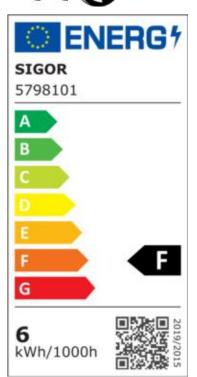

300 mA current

6 kWh/1000h energy consumption

warm-up time up to 60% of the full light output <0.5 s

<0.1 s starting time

Ø 50.000 h nominal life time L70B50 rated life time L70/B50

lumen maintenance factor at the end of the 0.7