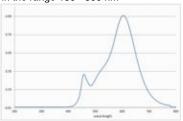

the link to the test results from our own workshop.



Recommended dimmer: www.sigor.de/dimmerliste

1.055 lm luminous flux [lm] 10,50 Watt rated power

75 Watt equivalent incandescent lighting

2700 K colour temperature Ra>80 colour rendering <6 sdcm colour consistency

200° beam angle

E27 base
A60 outer bulb
opal type of glass
105 mm length
60 mm diameter

IP20 type of protection

-20° - 40°C temperature range in operation

0.7 power factor 230 V AC voltage

50/60 Hz operating frequency

55 mA current

11 kWh/1000h energy consumption

<1,0 s warm-up time up to 60% of the full light output

<0,5 s starting time

Ø 15.000 h nominal life time L70B50 rated life time L70/B50

0.7 lumen maintenance factor at the end of the

nominal life

Spectral power distribution in the range 180 - 800 nm