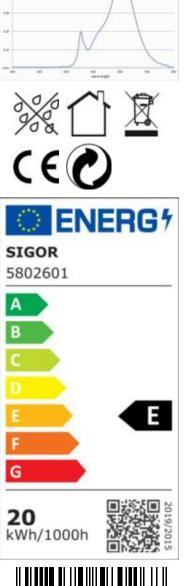

| 2.452 lm<br>20,00 Watt<br>150 Watt<br>2700 K<br>Ra>80<br><6 sdcm<br>200° | luminous flux [Im]<br>rated power<br>equivalent incandescent lighting<br>colour temperature<br>colour rendering<br>colour consistency<br>beam angle | Spectral power distribution<br>in the range 180 - 800 nm |
|--------------------------------------------------------------------------|-----------------------------------------------------------------------------------------------------------------------------------------------------|----------------------------------------------------------|
| E27<br>A70<br>opal<br>141 mm<br>70 mm<br>IP20<br>-20° - 40°C             | base<br>outer bulb<br>type of glass<br>length<br>diameter<br>type of protection<br>temperature range in operation                                   |                                                          |
| 0.7<br>230 V AC<br>50/60 Hz<br>86 mA<br>20 kWh/1000h<br><1,0 s<br><0,5 s | power factor<br>voltage<br>operating frequency<br>current<br>energy consumption<br>warm-up time up to 60% of the full light output<br>starting time | SIGOR<br>5802601                                         |
| Ø 15.000 h<br>L70B50<br>0.7                                              | nominal life time<br>rated life time L70/B50<br>lumen maintenance factor at the end of the<br>nominal life                                          | A<br>B<br>C                                              |