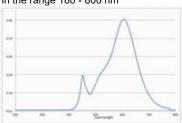

<0,5 s starting time

Ø 15.000 h nominal life time L70B50 rated life time L70/B50

0.7 lumen maintenance factor at the end of the

nominal life

Spectral power distribution in the range 180 - 800 nm

as of: 23.11.2022