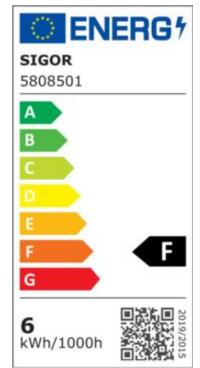

33 mA current

6 kWh/1000h energy consumption

warm-up time up to 60% of the full light output <1,0 s

<0,5 s starting time

Ø 15.000 h nominal life time L70B50 rated life time L70/B50

lumen maintenance factor at the end of the 0.7