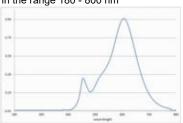

USt-IdNr.:

nominal life

Spectral power distribution in the range 180 - 800 nm

as of: 23.11.2022