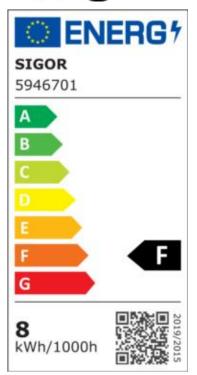

## Datasheet 5946701

Dimmable no

800 lm luminous flux [lm] 8,00 Watt rated power

60 Watt equivalent incandescent lighting

2700 K colour temperature Ra>80 colour rendering <6 sdcm colour consistency

270° beam angle

S14d base L outer bulb opal type of glass 500 mm length 30 mm diameter

IP20 type of protection

-20° - 40°C temperature range in operation

0.53 power factor 230 V AC voltage

50/60 Hz operating frequency

70 mA current

8 kWh/1000h energy consumption

<0,3 s warm-up time up to 60% of the full light output