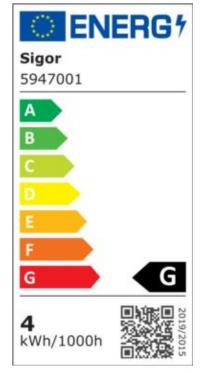

230 V AC voltage

operating frequency Hz

mA current

kWh/1000h energy consumption

warm-up time up to 60% of the full light output

starting time

Ø 15.000 h nominal life time

rated life time L70/B50