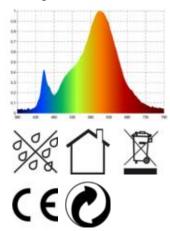

kage of our STABLAMES can be compared with a 50W conventional Linestra.





Recommended dimmer: www.sigor.de/dimmerliste

570 lm luminous flux [lm] 7,00 Watt rated power

50 Watt equivalent incandescent lighting

2700 K colour temperature
Ra>90 colour rendering
6 sdcm colour consistency
360° beam angle

S14d base
L-DE outer bulb
opal type of glass
0 mm length
30 mm diameter

IP20 type of protection

-20° - 40°C temperature range in operation

0.7 power factor 230 V AC voltage

50/60 Hz operating frequency

28 mA current

7 kWh/1000h energy consumption

0 s warm-up time up to 60% of the full light output

0 s starting time

Ø 15.000 h nominal life time

rated life time L70/B50

lumen maintenance factor at the end of the

nominal life

Spectral power distribution in the range 180 - 800 nm