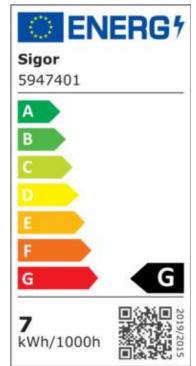

In addition, the use of this technology guarantees flicker-free operation. The light source has an opalized glass for shadow-free illumination. The low power consumption of the LED is confirmed by the good energy efficiency class. The lumen package of our STABLAMES can be compared with a 50W conventional Linestra.

7 kWh/1000h energy consumption

0 s warm-up time up to 60% of the full light output

0 s starting time

Ø 15.000 h nominal life time

rated life time L70/B50

lumen maintenance factor at the end of the

nominal life