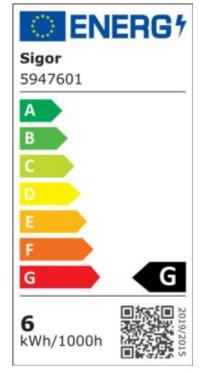

Furthermore, the use of the technology guarantees a flicker-free operation. The illuminant has a crystal clear glass for shadow-free illumination. The low power consumption of the LED is confirmed by the good energy efficiency class. The lumen package of our LINE LAMPS can be compared with a 45 W conventional line lamp.

mA current

kWh/1000h energy consumption

s warm-up time up to 60% of the full light output

s starting time

Ø 15.000 h nominal life time

rated life time L70/B50

lumen maintenance factor at the end of the

nominal life