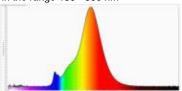

Recommended dimmer: www.sigor.de/dimmerliste

| 500 lm    | luminous flux [lm] |
|-----------|--------------------|
| 6,00 Watt | rated power        |

45 Watt equivalent incandescent lighting

2200 K colour temperature Ra>90 colour rendering sdcm colour consistency