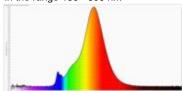

Dimmable yes

Recommended dimmer: www.sigor.de/dimmerliste

280 lm luminous flux [lm] 4,00 Watt rated power

30 Watt equivalent incandescent lighting

2200 K colour temperature Ra>90 colour rendering colour consistency sdcm