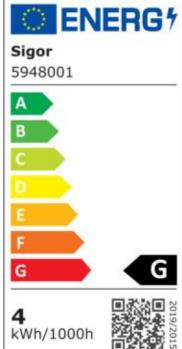

mA current

kWh/1000h energy consumption

warm-up time up to 60% of the full light output

starting time

Ø 15.000 h nominal life time

rated life time L70/B50

USt-IdNr.:

lumen maintenance factor at the end of the