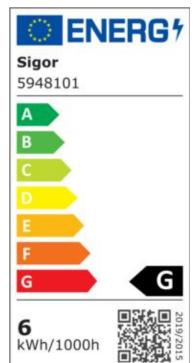

In addition, the use of this technology guarantees flicker-free operation. The light source has an opalized glass for shadow-free illumination. The low power consumption of the LED is confirmed by the good energy efficiency class. The lumen package of our STABLAMES can be compared with a 48W conventional Linestra.

Recommended dimmer: www.sigor.de/dimmerliste

470 lm luminous flux [lm] 6,00 Watt rated power

40 Watt equivalent incandescent lighting

2700 K colour temperature Ra>90 colour rendering colour consistency 6 sdcm 360° beam angle

6 kWh/1000h energy consumption

warm-up time up to 60% of the full light output 0 s

starting time 0 s

Ø 15.000 h nominal life time

rated life time L70/B50

lumen maintenance factor at the end of the

Handelsregister HRB 19472