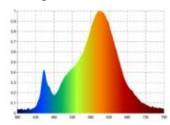

WEEE-Reg.-Nr.: DE 45242363

DE 814574569

Robin Scheffel

USt-IdNr.:

nominal life

Spectral power distribution in the range 180 - 800 nm

as of: 15.08.2024