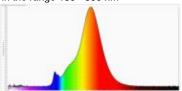

fficiency class. The lumen package of our LINE LAMPS can be compared with a 40 W conventional line lamp.





Recommended dimmer: www.sigor.de/dimmerliste

380 lm luminous flux [lm] 5,00 Watt rated power

40 Watt equivalent incandescent lighting

2200 K colour temperature Ra>90 colour rendering sdcm colour consistency

beam angle

S14d base L-DE outer bulb type of glass

500 mm length 30 mm diameter

IP20 type of protection

-20° - 40°C temperature range in operation

power factor

230 V AC voltage

Hz operating frequency

mA current

kWh/1000h energy consumption

s warm-up time up to 60% of the full light output

s starting time

Ø h nominal life time

rated life time L70/B50

lumen maintenance factor at the end of the

nominal life

Spectral power distribution in the range 180 - 800 nm







as of: 05.09.2023