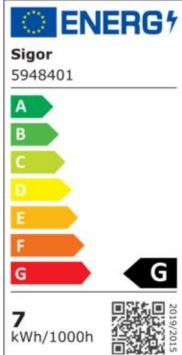

## Datasheet 5948401

In addition, the use of this technology guarantees flicker-free operation. The light source has an opalized glass for shadow-free illumination. The low power consumption of the LED is confirmed by the good energy efficiency class. The lumen package of our STABLAMES can be compared with a 50W conventional Linestra.

28 mA current

7 kWh/1000h energy consumption

0 s warm-up time up to 60% of the full light output

0 s starting time

Ø 15.000 h nominal life time

rated life time L70/B50

lumen maintenance factor at the end of the