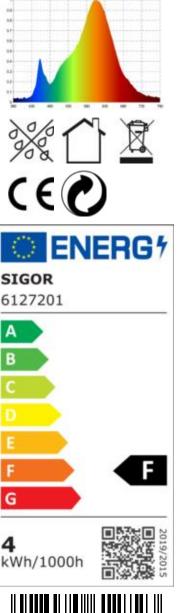

. If you would like to know with which dimmers this product is compatible, please follow the link to the test results from our own workshop.

Recommended dimmer: www.sigor.de/dimmerliste

| 400 lm<br>4,00 Watt<br>40 Watt<br>2700 K<br>Ra>80<br><5 sdcm<br>360°    | luminous flux [Im]<br>rated power<br>equivalent incandescent lighting<br>colour temperature<br>colour rendering<br>colour consistency<br>beam angle | Spectral power distribution<br>in the range 180 - 800 nm |
|-------------------------------------------------------------------------|-----------------------------------------------------------------------------------------------------------------------------------------------------|----------------------------------------------------------|
| E14<br>R72<br>opal<br>78 mm<br>72 mm<br>IP20<br>-20° - 40°C             | base<br>outer bulb<br>type of glass<br>length<br>diameter<br>type of protection<br>temperature range in operation                                   |                                                          |
| 0.9<br>230 V AC<br>50/60 Hz<br>18 mA<br>4 kWh/1000h<br><0.5 s<br><0.5 s | power factor<br>voltage<br>operating frequency<br>current<br>energy consumption<br>warm-up time up to 60% of the full light output<br>starting time | ENER<br>SIGOR<br>6127201                                 |
| Ø 25.000 h<br>L70B50<br>0.7                                             | nominal life time<br>rated life time L70/B50<br>lumen maintenance factor at the end of the<br>nominal life                                          | A<br>B<br>C                                              |