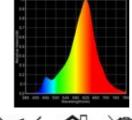

nominal life

Spectral power distribution in the range 180 - 800 nm

as of: 27.10.2023