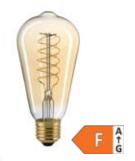

## 7W SLIM Rustika Filament gold E27 640lm 2500K

Our 7W **Filament SLIM Spiral Rustic Lamp** is characterized by its unique appearance. The ultra thin coiled filaments make the illuminant a work of art. The vertical orientation of the LED gives the illuminant a look like 100 years ago. In addition, the very warm light color of 2,500K creates a cozy ambience.

E27 base
ST64 outer bulb
gold type of glass
140 mm length
64 mm diameter

IP20 type of protection

-20° - 40°C temperature range in operation

0.7 power factor 230 V AC voltage

50/60 Hz operating frequency

43 mA current