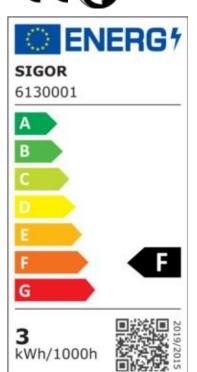

## 2,5W Normale Filament klar E27 250lm 2700K dim

Our 2.5W filament standard lamp is the optimal replacement for traditional incandescent lamps due to its classic look. It is equipped with the latest 5th generation filament technology and thus has a high dimmer compatibility. Its color rendering with an RA value of 90 makes everything shine with true colors. The low power consumption of the filament is confirmed by the good energy efficiency class.

IP20 type of protection

-20° - 40°C temperature range in operation

0.7 power factor 230 V AC voltage

50/60 Hz operating frequency

13 mA current

3 kWh/1000h energy consumption

<0.5 s warm-up time up to 60% of the full light output