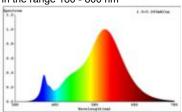

<0,5 s starting time

Ø 15.000 h nominal life time L70B50 rated life time L70/B50

0.7 lumen maintenance factor at the end of the

nominal life

Spectral power distribution in the range 180 - 800 nm

WEEE-Reg.-Nr.: DE 45242363