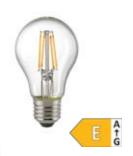

## 7W Normale Filament klar E27 806lm 2700K dim

Our 7W filament standard lamp is the optimal replacement for traditional incandescent lamps due to its classic look. It is equipped with the latest 5th generation filament technology and thus has a high dimmer compatibility. Its color rendering with an RA value of 90 makes everything shine with true colors. The low power consumption of the filament is confirmed by the good energy efficiency class.

60 Watt equivalent incandescent lighting

2700 K colour temperature Ra>90 colour rendering <6 sdcm colour consistency

300° beam angle

E27 base
A60 outer bulb
klar type of glass
108 mm length
60 mm diameter