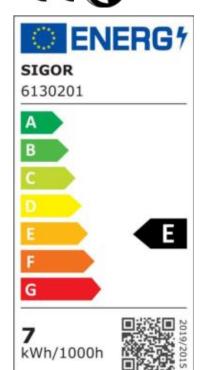

IP20 type of protection

-20° - 40°C temperature range in operation

0.7 power factor 230 V AC voltage

50/60 Hz operating frequency

43 mA current

7 kWh/1000h energy consumption

<0,5 s warm-up time up to 60% of the full light output