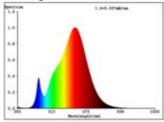

25 Watt equivalent incandescent lighting

2700 K colour temperature Ra>90 colour rendering <6 sdcm colour consistency 300°

beam angle

F27 base A60 outer bulb type of glass matt length 108 mm 60 mm diameter