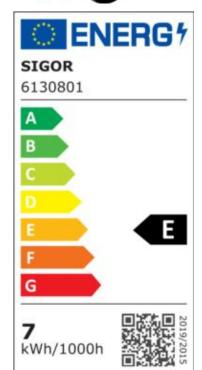

## Datasheet 6130801

IP20 type of protection

-20° - 40°C temperature range in operation

0.7 power factor 230 V AC voltage

50/60 Hz operating frequency

43 mA current

7 kWh/1000h energy consumption

<0.5 s warm-up time up to 60% of the full light output