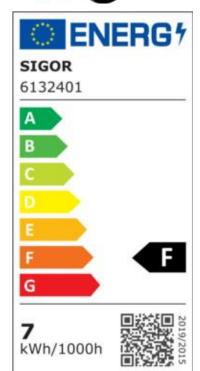

IP20 type of protection

-20° - 40°C temperature range in operation

0.7 power factor 230 V AC voltage

50/60 Hz operating frequency

43 mA current

7 kWh/1000h energy consumption

<0,5 s warm-up time up to 60% of the full light output