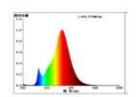

<0,5 s starting time

Ø 15.000 h nominal life time L70B50 rated life time L70/B50

0.7 lumen maintenance factor at the end of the

nominal life

Spectral power distribution in the range 180 - 800 nm