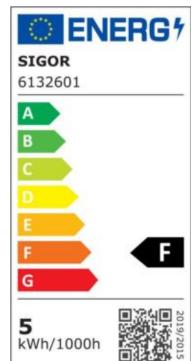

IP20 type of protection

-20° - 40°C temperature range in operation

0.7 power factor 230 V AC voltage

50/60 Hz operating frequency

26 mA current

5 kWh/1000h energy consumption

<0.5 s warm-up time up to 60% of the full light output