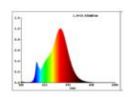

<0.5 s starting time

Ø 15.000 h nominal life time L70B50 rated life time L70/B50

0.7 lumen maintenance factor at the end of the

nominal life

Spectral power distribution in the range 180 - 800 nm