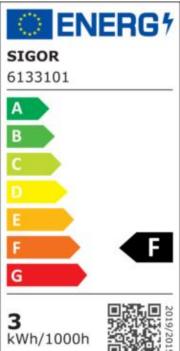

## Datasheet 6133101

IP20 type of protection

-20° - 40°C temperature range in operation

0.4 power factor 230 V AC voltage

50/60 Hz operating frequency

19 mA current

3 kWh/1000h energy consumption

<0.5 s warm-up time up to 60% of the full light output