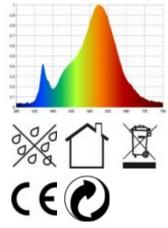

<0.5 s starting time

Ø 15.000 h nominal life time L70B50 rated life time L70/B50

0.7 lumen maintenance factor at the end of the

nominal life

Spectral power distribution in the range 180 - 800 nm