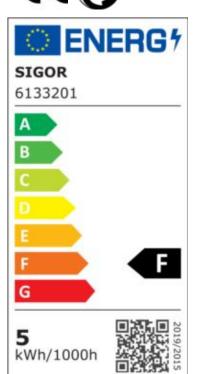

IP20 type of protection

-20° - 40°C temperature range in operation

0.4 power factor voltage

50/60 Hz operating frequency

36 mA current

5 kWh/1000h energy consumption

<0.5 s warm-up time up to 60% of the full light output