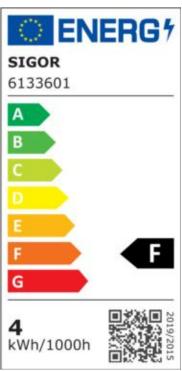

## **Datasheet** 6133601

IP20 type of protection

-20° - 40°C temperature range in operation

power factor 0.7 230 V AC voltage

50/60 Hz operating frequency

25 mA current

4 kWh/1000h energy consumption

warm-up time up to 60% of the full light output <1,0 s