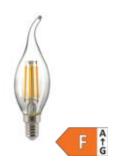

## 4,5W Kerze Fila Windstoß klar E14 470lm 2700K dim

Our 4.5W Filament Windstoss Candle Lamp is by its classic look the optimal illuminant for use in decorative chandeliers. It is equipped with the latest 5th generation filament technology and thus has a high dimmer compatibility. Its color rendering with an RA value of 90 makes everything shine with true colors. The low power consumption of the filament is confirmed by the good energy efficiency class.

40 Watt equivalent incandescent lighting

2700 K colour temperature Ra>90 colour rendering <6 sdcm colour consistency 300°

beam angle

F14 base CF35 outer bulb klar type of glass 123 mm length 35 mm diameter