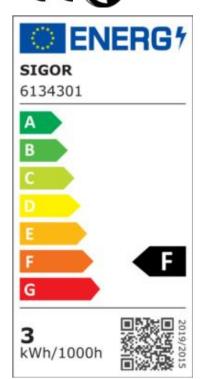

IP20 type of protection

-20° - 40°C temperature range in operation

0.7 power factor 230 V AC voltage

50/60 Hz operating frequency

13 mA current

3 kWh/1000h energy consumption

<0.5 s warm-up time up to 60% of the full light output