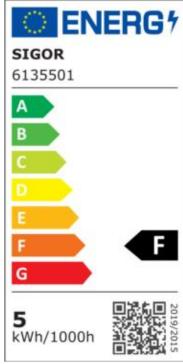

## 4,5W Kugel Filament klar E27 470lm 2700K dim

Our 4.5W filament globe lamp is the optimal replacement for traditional incandescent lamps due to its classic look. It is equipped with the latest 5th generation filament technology and thus has a high dimmer compatibility. Its color rendering with an RA value of 90 makes everything shine with true colors. The low power consumption of the filament is confirmed by the good energy efficiency class.

IP20 type of protection

-20° - 40°C temperature range in operation

power factor 0.7 230 V AC voltage

50/60 Hz operating frequency

26 mA current

5 kWh/1000h energy consumption

warm-up time up to 60% of the full light output <0,5 s