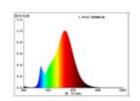

<0.5 s starting time

Ø 15.000 h nominal life time L70B50 rated life time L70/B50

lumen maintenance factor at the end of the 0.7

nominal life

Spectral power distribution in the range 180 - 800 nm

as of: 25.10.2024