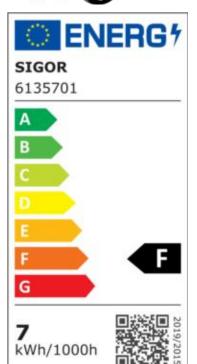

IP20 type of protection

-20° - 40°C temperature range in operation

power factor 0.7 230 V AC voltage

50/60 Hz operating frequency

43 mA current

7 kWh/1000h energy consumption

warm-up time up to 60% of the full light output <0.5 s