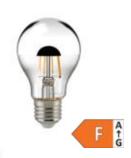

## 7W Normale Kopfspiegel silber E27 680lm 2700K dim

Our 4.5W filament standard lamp is the optimal replacement for traditional incandescent lamps due to its classic look. It is equipped with the latest 5th generation filament technology and thus has a high dimmer compatibility. Its color rendering with an RA value of 90 makes everything shine true to color. The bulb has a golden coating that colors the light in 2,500K and creates an atmospheric ambiance. The low power consumption of the filament is confirmed by the good energy efficiency class.

If you would like to know with which dimmers this product is compatible, please follow the link to the test results from our own workshop.

Recommended dimmer: www.sigor.de/dimmerliste

680 lm luminous flux [lm] 7,00 Watt rated power

50 Watt equivalent incandescent lighting

2700 K colour temperature Ra>90 colour rendering <6 sdcm colour consistency 180° beam angle

F27 base A60 outer bulb silber-klar type of glass length 60 mm 60 mm diameter