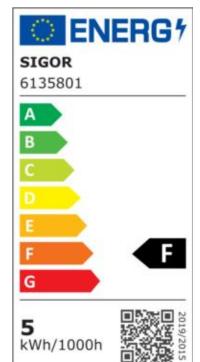

IP20 type of protection

-20° - 40°C temperature range in operation

power factor 0.7 230 V AC voltage

50/60 Hz operating frequency

26 mA current

5 kWh/1000h energy consumption

warm-up time up to 60% of the full light output <0,5 s