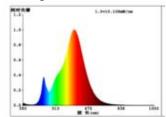

<0,5 s starting time

Ø 15.000 h nominal life time L70B50 rated life time L70/B50

lumen maintenance factor at the end of the 0.7

USt-IdNr.:

nominal life

Spectral power distribution in the range 180 - 800 nm